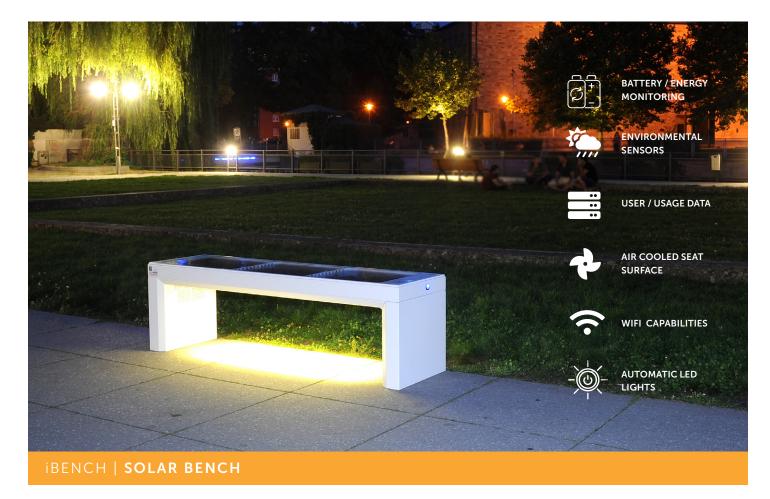

### DESCRIPTION

A hi-tech alternative to regular street benches, the iBench solar bench not only features an eye catching, yet minimalist and timeless design, but incorporates USB and Qi phone charging outlets, ambient lighting, sensors and Wi-Fi connectivity. All benches are constructed of stainless steel for maximum outdoor durability.

Also included with the standard bench are a range of sensors that can gather and store data on temperature, humidity and particulate matter, visitor activity and WiFi usage. All data including system health data such as solar power production, power usage, battery voltage, can be accessed from the webbased dashboard at any time, in any location.

### **FEATURES**

- Constant monitoring of energy production, usage & battery status
- Environmental sensors record temperature, humidity & rainfall.
- Monitors usage number of devices charged, Wi-Fi users, data usage (MB)
- Access system data from any device phone, tablet PC
- 3 independent PV panels enable charging even when seating is occupied.

- Air cooled seat surface with 4 fans- activates at 95°F
- · WiFi modem offers internet access within the seating zone (requires service subscription)
- LED lights under bench switch on automatically when darkness falls
- · Optional ambient light colors warm-white, blue, yellow, green (other colors on request)