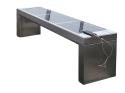

### DESCRIPTION

A hi-tech alternative to regular street benches, the iBench solar bench not only features an eye catching, yet minimalist and timeless design, but incorporates USB and Qi phone charging outlets, ambient lighting, sensors and Wi-Fi connectivity. All benches are constructed of stainless steel for maximum outdoor durability.

### STANDARD BENCH

Stainless steel, powder coated in any RAL color with 3 size options  $\,$ incorporating either 1, 2 or 3 solar panels

**Full 3/3**: 3 PV panels (73" L x 18 3/4" W x 21 1/2"H) Midi 2/3: 2 PV panels (48" L x 18 3/4" W x 21 1/2"H) Mini 1/3: 1 PV panel (26 3/4" L x 18 3/4" W x 21 1/2"H)