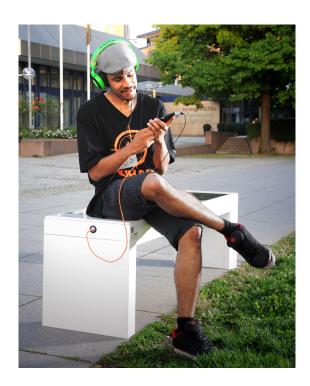

### DESCRIPTION

A hi-tech alternative to regular street benches, the iBench solar bench not only features an eye catching, yet minimalist and timeless design, but incorporates USB and Qi phone charging outlets, ambient lighting, sensors and Wi-Fi connectivity. All benches are constructed of stainless steel for maximum outdoor durability.

Acrylic glass – plexiglas, 10mm thick SEAT

SOLAR PANELS 120W

**BATTERY** AGM / Capacity: 40 Ah, 12V

min. depending on the region

OUTLETS 2 x USB , 2 x Qi pads

LIGHTING Ambient under bench LED

lighting - warm white, blue, yellow or green