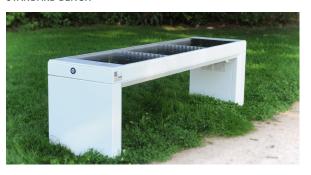

### STANDARD BENCH

Stainless steel, powder coated in any RAL color with 3 size options  $\,$ incorporating either 1, 2 or 3 solar panels

**Full 3/3**: 3 PV panels (73" L x 18 3/4" W x 21 1/2"H) Midi 2/3: 2 PV panels (48" L x 18 3/4" W x 21 1/2"H) Mini 1/3: 1 PV panel (26 3/4" L x 18 3/4" W x 21 1/2"H)