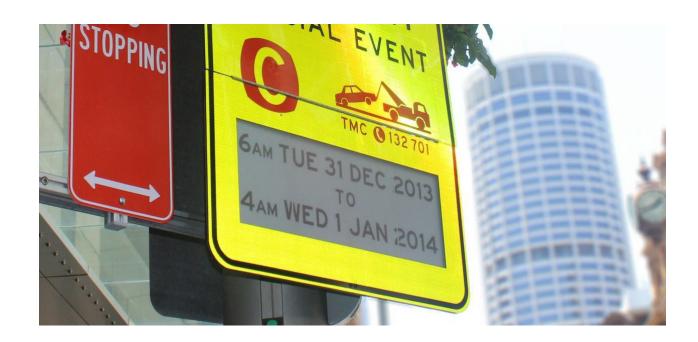

### DESCRIPTION

Large e-paper signage for providing up to the minute advice to motorists on traffic conditions, parking restrictions or availability, with content updatable in real time via cellular networks.

Signs are programmed to 'wake up' during pre-scheduled windows of time when the content on the sign needs changing. Outside the 'waking' time, the signs use no power.

Sensors detect any tamper attempts, enabling road services to react quickly if any signs are damaged or moved.

- Update data displayed in real time via cellular network
- Less strain on resources. Minimizes use of temporary sign placements
- Ultra-low power consumption. 99% more power efficient than LCD or LED
- Instant detection of location coordinates and tamper attempts