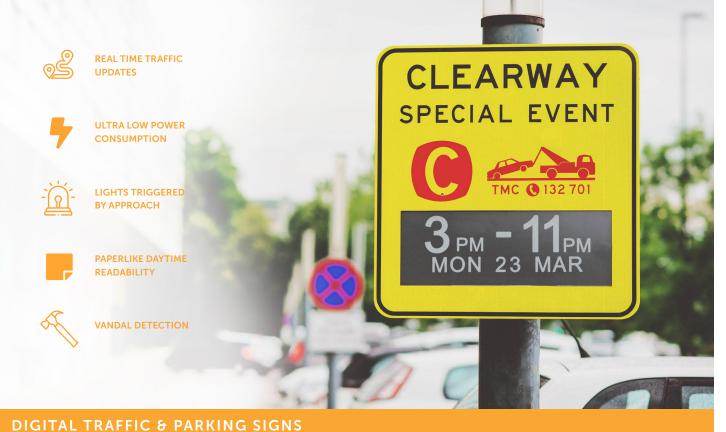

### DESCRIPTION

Large e-paper signage for providing up to the minute advice to motorists on traffic conditions, parking restrictions or availability, with content updatable in real time via cellular networks.

Operating completely independently from the power grid, e-paper traffic signs can be installed practically anywhere. Easily manage critical city corridors, peak hour traffic flow and special events. Reduce operational costs for permanent signs and vastly improve flexibility in temporary sign placements.

Signs are programmed to 'wake up' during pre-scheduled windows of time when the content on the sign needs changing. Outside the 'waking' time, the signs use no power.

Sensors detect any tamper attempts, enabling road services to react quickly if any signs are damaged or moved.

## FEATURES

- Display traffic updates and alternative routes in real time.
- Sustainable powered only by solar energy
- Paperlike daytime readability, even in direct sunlight
- LED light integrated front panel light, triggered by approaching dusk
- Unaffected by power outages. Faultless operation in extreme weather conditions

- Update data displayed in real time via cellular network
- Less strain on resources. Minimizes use of temporary sign placements
- Ultra-low power consumption. 99% more power efficient than LCD or LED
- Instant detection of location coordinates and tamper attempts