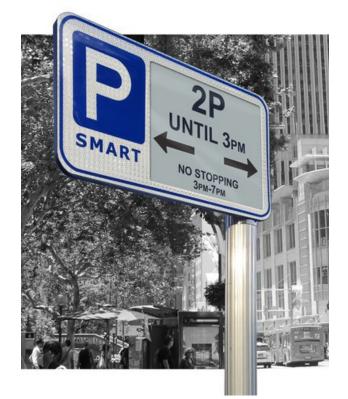

### DESCRIPTION

Large e-paper signage for providing up to the minute advice to motorists on traffic conditions, parking restrictions or availability, with content updatable in real time via cellular networks.

Operating completely independently from the power grid, e-paper traffic signs can be installed practically anywhere. Easily manage critical city corridors, peak hour traffic flow and special events. Reduce operational costs for permanent signs and vastly improve flexibility in temporary sign placements.

## FEATURES

- Display traffic updates and alternative routes in real time.
- Sustainable powered only by solar energy
- Paperlike daytime readability, even in direct sunlight
- LED light integrated front panel light, triggered by approaching dusk
- Unaffected by power outages. Faultless operation in extreme weather conditions