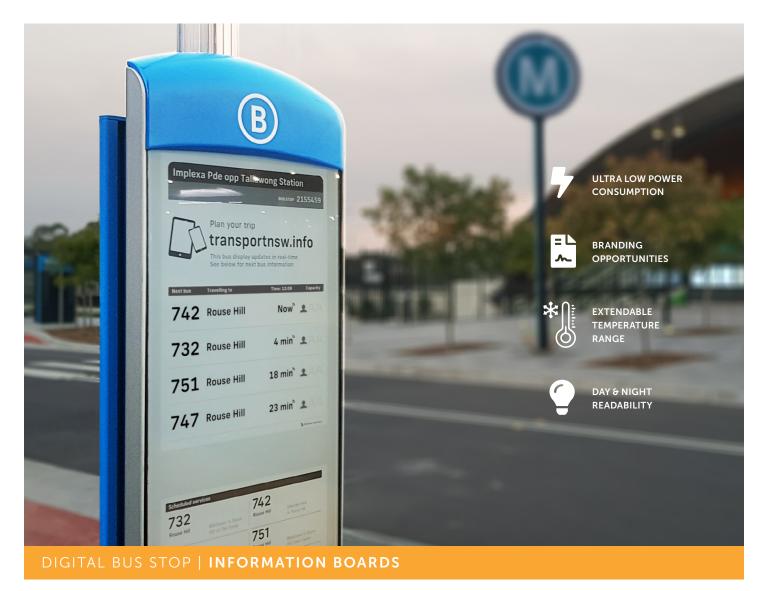

## DESCRIPTION

An e-paper, full-stack solution for displaying real-time bus arrivals, service notifications and site-specific information on a city-wide basis. Energy efficient e-paper displays operate completely independently from the electrical supply networks, enabling information boards to be quickly and easily installed at any location along a public transport route. Only requires small overhead solar panels, primarily to provide nighttime illumination of the displays.

All data is updated in real time via the cellular network and the integrated modem in each unit.

The fully sealed units are IP67 compliant, dust-tight and waterproof, with vandal resistant toughened safety glass face.

### FEATURES

- Operates independent of mains power supply
   powered only by solar energy.
- Unaffected by power outages uninterrupted operation in all weather conditions.
- Arrival times and service information updated in real time via the cellular network.
- Daylight readable, front illumination for visibility in the dark.

- Ultra-low power consumption uses energy only when updating content and for night lighting.
- 99% more power efficient than comparable LCD or LED technologies.
- Fully customizable for larger deployments colors, branding, battery, solar cells, front light.
- Extended temperature range option available to extend operational functionality down to -4 F.