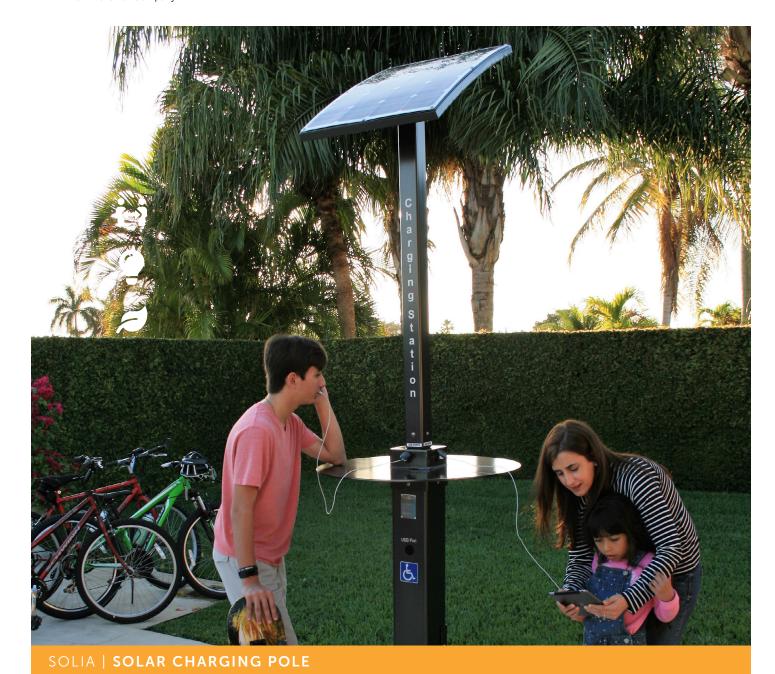

## DESCRIPTION

A compact, versatile phone charging station to complement conventional public outdoor seating in parks, gardens and public recreation areas or installed in isolation in more remote locations where access to mains electric supply is either non-existent or connection is not viable.

This relatively unobtrusive unit is ideal for emergency phone charging at trailheads, stadium entrances, parks, transportation hubs, outdoor retail spaces, marinas, beachfronts or other public spaces and recreation areas.

Each pole has two wireless charging pads and eight rapid-charge USB ports, including a lower port for handicap access. LED lighting and WiFi access can optionally be included.

## FEATURES

- Solar controller assists power generation even during cloudy, dark, or rainy days.
- Battery management system ensures efficient energy storage and regulates power loads.
- Adjustable angle pole permits optimum orientation of the solar panels.
- Dedicated wheelchair accessible access port below table