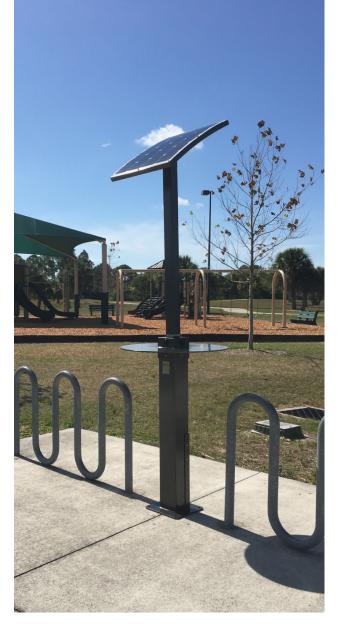

## DESCRIPTION

A compact, versatile phone charging station to complement conventional public outdoor seating in parks, gardens and public recreation areas or installed in isolation in more remote locations where access to mains electric supply is either non-existent or connection is not viable.

This relatively unobtrusive unit is ideal for emergency phone charging at trailheads, stadium entrances, parks, transportation hubs, outdoor retail spaces, marinas, beachfronts or other public spaces and recreation areas.