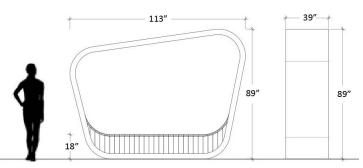

## SPECIFICATIONS

| SIZE             | 113" x 89" x 39"                          |
|------------------|-------------------------------------------|
| WEIGHT           | Approx. 1000lb                            |
| FRAME            | Mild steel, galvanized,<br>powder coated  |
| SEAT & LINING    | Hardwood timber –<br>Eucalyptus pilularis |
| SOLAR PANELS     | 4 x 60 cell, 320W, Total 1.2kW            |
| BATTERY          | 2 x 220 Ah – total 440 Ah                 |
| CHARGING OUTLETS | 2 x USB, 2 x Qi wireless                  |
| LIGHTING         | 2 x 78″ LED strip lights –<br>50W total   |
| WARRANTY         | 2 years                                   |