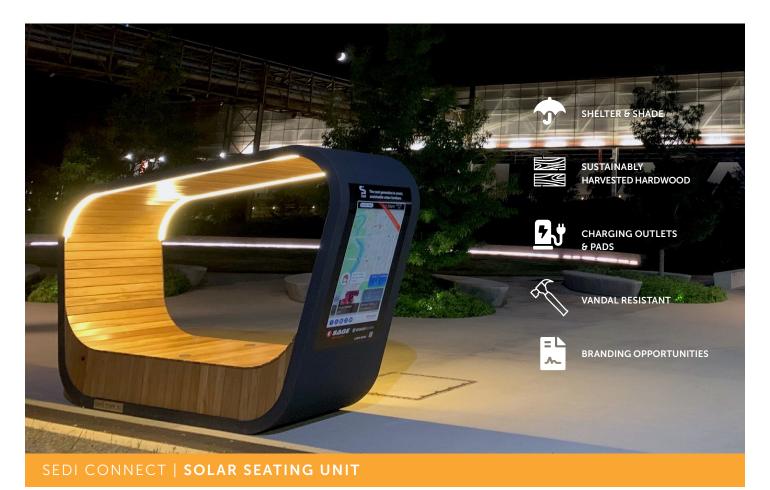

### DESCRIPTION

A unique, fluid, wrap-around solar equipped seating unit, incorporating state of the art technology, constructed exclusively with sustainable building materials, offering the ultimate in comfort, safety and utility.

With a massive 1.2kW of solar generating power, a huge 440Ah battery capacity and exceptionally bright 2 x 50W strip lighting, 'Sedi Connect' offers the ultimate in high visibility, solar equipped seating for large, busy public spaces, especially with active nighttime activities, where reliable, extended performance is essential.

But 'Sedi Connect' is not just a phone charging station. It offers shelter from the sun and rain, a seat for resting and relaxing, a place to read and work (even at night), a focal point for community gatherings, an information point, a highly visible advertising site.

## FEATURES

- Fully enclosed, timber lined, heavy duty steel frame
- Shade and shelter from sun and rain
- Uses sustainably harvested, highly durable
  Australian hardwood
- Extra-large solar power capacity total 1.2kW
- Roof based solar panels reduce risk of accidental damage or vandalism
- High visibility offers exceptional branding opportunities