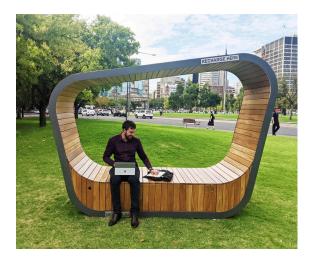

But 'Sedi Connect' is not just a phone charging station. It offers shelter from the sun and rain, a seat for resting and relaxing, a place to read and work (even at night), a focal point for community gatherings, an information point, a highly visible advertising site.

### DIMENSIONS

- Extra-high capacity 440Ah battery storage (440Ah) provides reliable long-term power
- 2 x USB charging outlets and 2 x Qi charging pads included additional outlets easily added
- Extra bright 2 X 50W LED strip lights for reading or working, safety and visual appeal at night
- Unlimited opportunities to increase battery capacity, display panels, sensors, CCTV cameras etc.