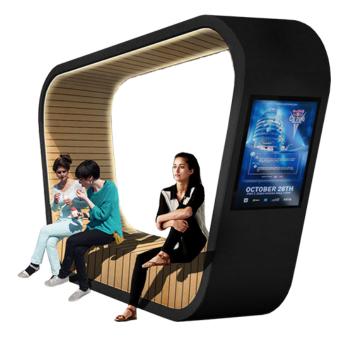

But 'Sedi Connect' is not just a phone charging station. It offers shelter from the sun and rain, a seat for resting and relaxing, a place to read and work (even at night), a focal point for community gatherings, an information point, a highly visible advertising site.

### DIMENSIONS

- Extra-high capacity 440Ah battery storage (440Ah) provides reliable long-term power
- 2 x USB charging outlets and 2 x Qi charging pads included additional outlets easily added
- Extra bright 2 X 50W LED strip lights for reading or working, safety and visual appeal at night
- Unlimited opportunities to increase battery capacity, display panels, sensors, CCTV cameras etc.