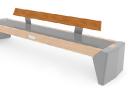

Stainless Steel with Backrest

FEATURES

All models can be supplied with wood seat backs and cycle racks

- 5 x 20W PV panels working independently ensure maximum power generation
- 7/16" thick tempered glass seat surface

### BENCH WITH SOLAR CELLS

Stainless Steel Frame