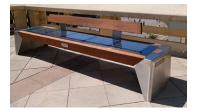

Stainless Steel with Backrest

FEATURES

All models can be supplied with wood seat backs and cycle racks

- 5 x 20W PV panels working independently ensure maximum power generation
- 7/16" thick tempered glass seat surface