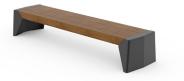

---|
| WEIGHT           | 430lb                                                |
| FRAME            | Galvanized steel, powder coated                      |
| SEAT             | Tempered glass 7/16" thick                           |
| WOOD PANELS      | Spruce – 5 semi-transparent<br>stained color options |
| SOLAR PANELS     | 100W                                                 |
| BATTERY          | 36 Ah                                                |
| CHARGING OUTLETS | 3 x USB, 1 x Qi wireless                             |
| LIGHTING         | Ambient LED under bench                              |
| WARRANTY         | 1 year                                               |

## CONFIGURATION OPTIONS

### BENCH WITH SOLAR CELLS



Stainless Steel Frame

### BENCH WITHOUT SOLAR CELLS





- 3 x USB charging outlets plus 1 x Qi charging pad
- Under bench LED lights switch on automatically when darkness falls

## OPTIONS

- Stainless steel frame
- Sapele or Iroko wood side panels
- Bluetooth speaker with a music module with internal memory. Tracks selected by 5 vandal-proof buttons.
- WiFi modem for internet access within the seating zone (requires service subscription).
- Bicycle rack holding 2 bikes for fixing to the end panels



With Backrest



With Bicycle Rack



With Main Electricity Connection (USB & Qi Charging Outlet)