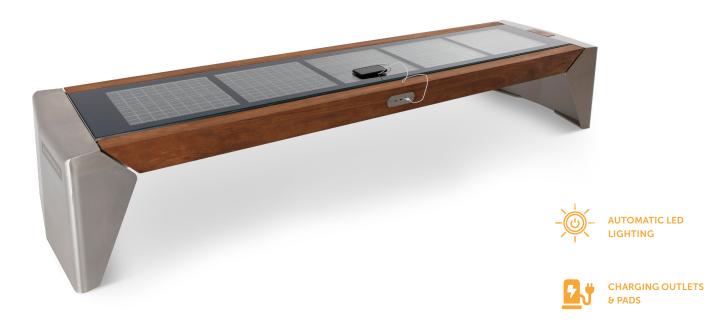

## DESCRIPTION

An exceptionally stylish solar bench featuring natural wood side panels and either carbon steel or stainless steel end panels. Photon bench seats are also available with a solid wood seat (no solar panels) giving the opportunity to install both solar bench seating and perfecting matching conventional seating in municipal parks and gardens.

Stainless Steel with Backrest

FEATURES

All models can be supplied with wood seat backs and cycle racks

- 5 x 20W PV panels working independently ensure maximum power generation
- 7/16" thick tempered glass seat surface

## SPECIFICATIONS

| SIZE             | 109"L × 27"W × 18"H                                  |
|------------------|------------------------------------------------------|
| WEIGHT           | 430lb                                                |
| FRAME            | Galvanized steel, powder coated                      |
| SEAT             | Tempered glass 7/16" thick                           |
| WOOD PANELS      | Spruce – 5 semi-transparent<br>stained color options |
| SOLAR PANELS     | 100W                                                 |
| BATTERY          | 36 Ah                                                |
| CHARGING OUTLETS | 3 x USB, 1 x Qi wireless                             |
| LIGHTING         | Ambient LED under bench                              |
| WARRANTY         | 1 year                                               |

### BENCH WITHOUT SOLAR CELLS

- 3 x USB charging outlets plus 1 x Qi charging pad
- Under bench LED lights switch on automatically when darkness falls