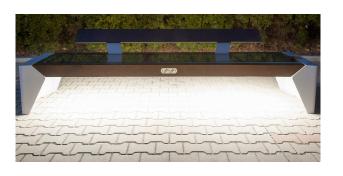

### BENCH WITHOUT SOLAR CELLS

- 3 x USB charging outlets plus 1 x Qi charging pad
- Under bench LED lights switch on automatically when darkness falls