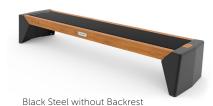

# PHOTON | SOLAR BENCH

## DESCRIPTION

An exceptionally stylish solar bench featuring natural wood side panels and either carbon steel or stainless steel end panels. Photon bench seats are also available with a solid wood seat (no solar panels) giving the opportunity to install both solar bench seating and perfecting matching conventional seating in municipal parks and gardens.







Stainless Steel with Backrest



FEATURES

All models can be supplied with wood seat backs and cycle racks

- 5 x 20W PV panels working independently ensure maximum power generation
- 7/16" thick tempered glass seat surface

## SPECIFICATIONS

| SIZE             | 109"L × 27"W × 18"H                                  |
|------------------|------------------------------------------------------|
| WEIGHT           | 430lb                                                |
| FRAME            | Galvanized steel, powder coated                      |
| SEAT             | Tempered glass 7/16" thick                           |
| WOOD PANELS      | Spruce – 5 semi-transparent<br>stained color options |
| SOLAR PANELS     | 100W                                                 |
| BATTERY          | 36 Ah